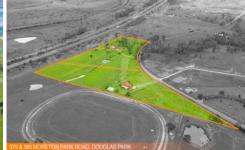

Offering two separate titles and boasting a combined 16 acres, 375 & 385 Moreton Park Road are the properties you have been waiting for! Featuring two separate dwellings both having the capability to secure that passive rental income.