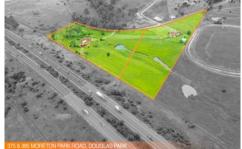

## 375-385 Moreton Park Road DOUGLAS PARK NSW

Macarthur United Real Estate are pleased to present to you this significant opportunity in what is the fastest growing area in Sydney's South-West Corridor. A perfect chance to secure a substantial parcel of land in supreme location for later development.

Offering two separate titles and boasting a combined 16 acres, 375 & 385 Moreton Park Road are the properties you have been waiting for! Featuring two separate dwellings both having the capability to secure that passive rental income.

These properties are recognised in the 'Future Employment Subject to Investigation' zone using the Greater Macarthur 2040 plan. Heavily benefiting from the proposed Hume

For full version visit the website