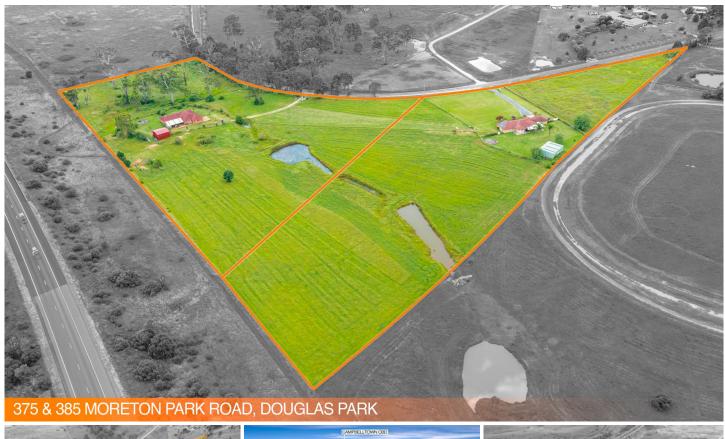

## 375-385 Moreton Park Road DOUGLAS PARK NSW

Macarthur United Real Estate are pleased to present to you this significant opportunity in what is the fastest growing area in Sydney's South-West Corridor. A perfect chance to secure a substantial parcel of land in supreme location for later development.

Offering two separate titles and boasting a combined 16 acres, 375 & 385 Moreton Park Road are the properties you have been waiting for! Featuring two separate dwellings both having the capability to secure that passive rental income.

These properties are recognised in the 'Future Employment Subject to Investigation' zone using the Greater Macarthur 2040 plan. Heavily benefiting from the proposed Hume

For full version visit the website