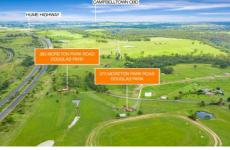

These properties are recognised in the 'Future Employment Subject to Investigation' zone using the Greater Macarthur 2040 plan. Heavily benefiting from the proposed Hume

For full version visit the website