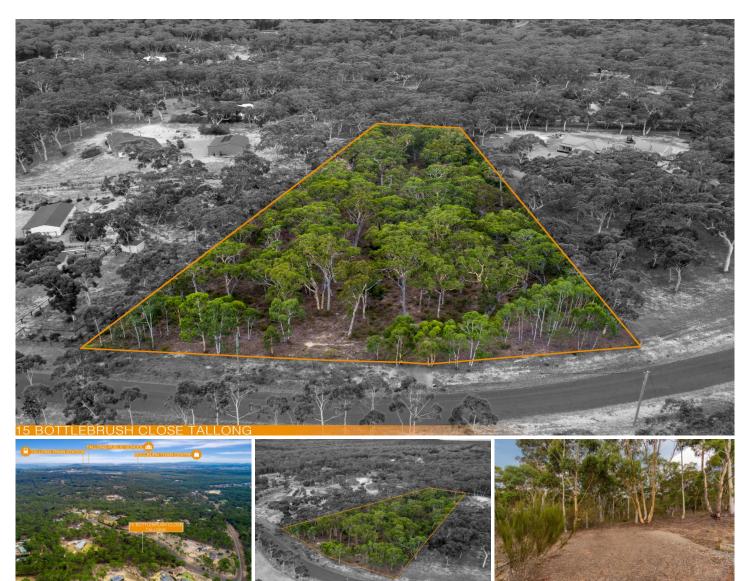

## 15 Bottlebrush Close TALLONG NSW

Introducing 15 Bottlebrush Close, Tallong, a fantastic opportunity awaits for any buyer looking to build their dream home with plenty of space.

This large 1.1 Hectare block is zoned R5 and is registered and ready to go!

Sitting in the beautiful Tallong Estate, this piece of land offers you the full use of the 9-Holf Golf Course and a large in-ground swimming pool perfect for those summer days.

The tranquil area provides you peaceful rural living with maximum privacy from your neighbours and convenient access to the Hume Highway, just 10 minutes' drive to Goulburn CBD and 1.5hrs drive to Sydney City.

Type : Land Price : \$ 33,000 Land Size : 11000 sqm

**View**: https://www.macarthurunited.com.au/79558

31

Jake Alchin 0438 228 722

For full version visit the website