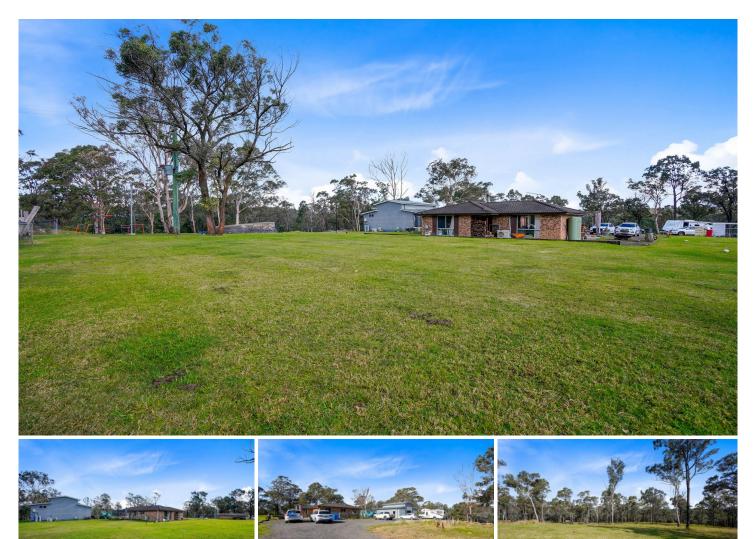

## 410 Wilton Park Road WILTON NSW

Calling all future investors! Here's your chance to own a piece of Sydney's BOOMING future.

Introducing 410 Wilton Park Road Wilton.

Offering a vast 60 acres of land with 20 acres cleared, the property also has one house located on the property and is also DA approved for a separate dwelling to be located at the back (S.T.C.A). This lot is what any land developer or land banker have been waiting for! Featuring a well equipped dwelling having the capability to secure that passive rental income.

410 Wilton Park Road Wilton - 60 acres (20 acres cleared) with one house with 3 bedrooms and 2 Bathrooms. House has tank water and a bio septic tank.