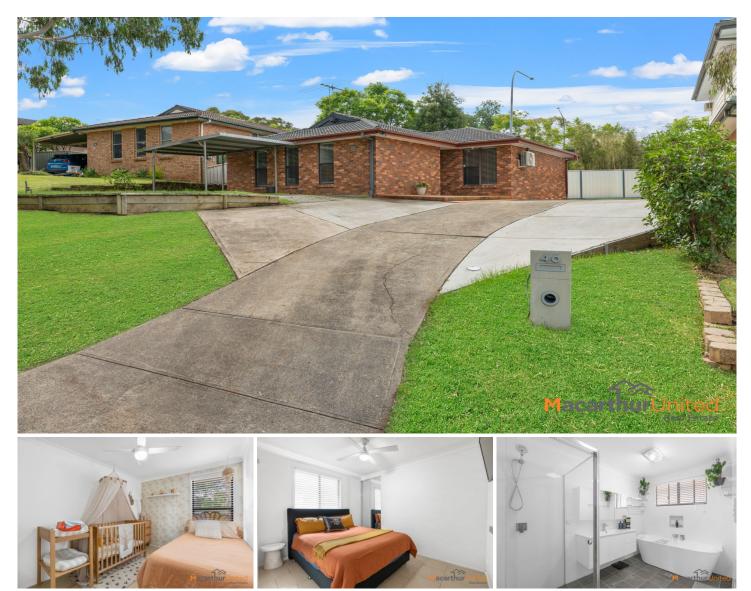

## 46 Semillon Crescent ESCHOL PARK NSW

Positioned in the ever-popular suburb of Eschol Park, 46 Semillon Crescent is the perfect home for a family to enjoy. Situated on an impressive 562sqm, this stunning 3-bedroom home is located only minutes from schools, shops, and transport.

This light-filled home comprises of 3 bedrooms, all with BIR's, 2 modern bathrooms, dining area, large formal living space, massive outdoor entertainment area and adjoining sparkling in-ground swimming pool. This home provides luxury and comfort that a family will love.