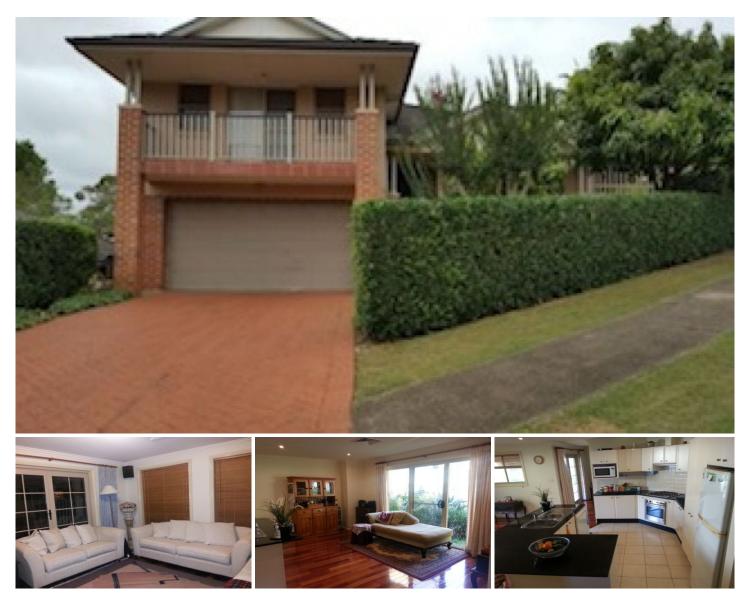

## **16 Riverview Place OATLANDS NSW**

16 Riverview Place Oatlands, is a beautiful 5 bedroom 3 bathroom property with spacious timber flooring set on a 564m2 block.

The property contains 5 spacious bedrooms with built in wardrobes.

A lovely kitchen with black counter tops and an open space plan.

The home also has 1 ensuite and 2 bathrooms that are immaculate and well kept. The home includes a quaint outdoor living area to entertain guests, and if that wasn't enough the property also has a balcony area with beautiful views of the surrounding area.

Located within a quite cul-de-sac 16 Riverview Place, Oatlands provides a great opportunity to raise a family with direct access of The King's School, Tara Anglican School 5 🛤 3 🚔 4 🚘

Price : \$ 1,720,000 View : https://www.macarthurunited.com.au/7955839