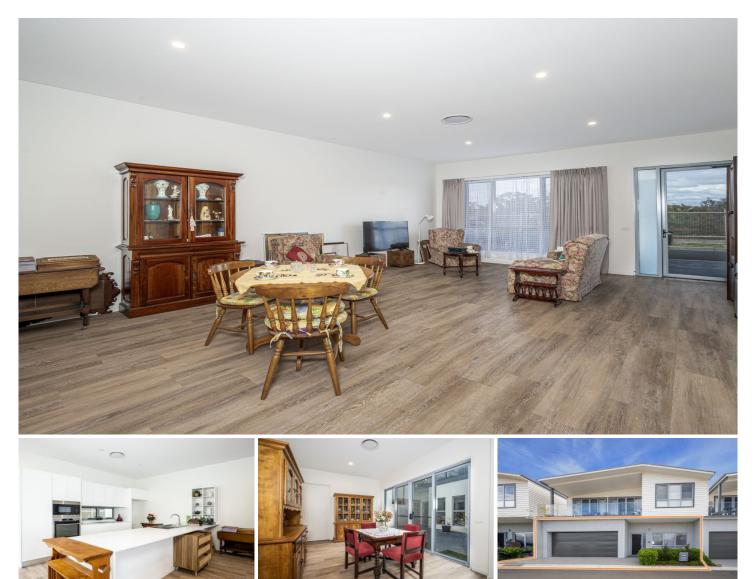

## 580/72 Glendower Street GILEAD NSW

A rare opportunity has arrived to join our vibrant and friendly community in an OVER 55'S LIFESTYLE VILLAGE at MOUNT GILEAD ESTATE.

This spacious 195m2 Villa is only 18 months old and features 3 Bedrooms, 2 Bathrooms plus a double garage all on a single level and amazing views from the front porch of the rolling green hills of the estate and surrounding area.

## NO STEPS.

Main bedroom has an oversized en-suite, Walk-In-Robe, the Second & Third bedrooms include Built-In-Robes, the main bathroom has an abundance of room for additional storage and both bathrooms are constructed for wheelchair access if needed. 3 🛤 2 🚰 2 🚘