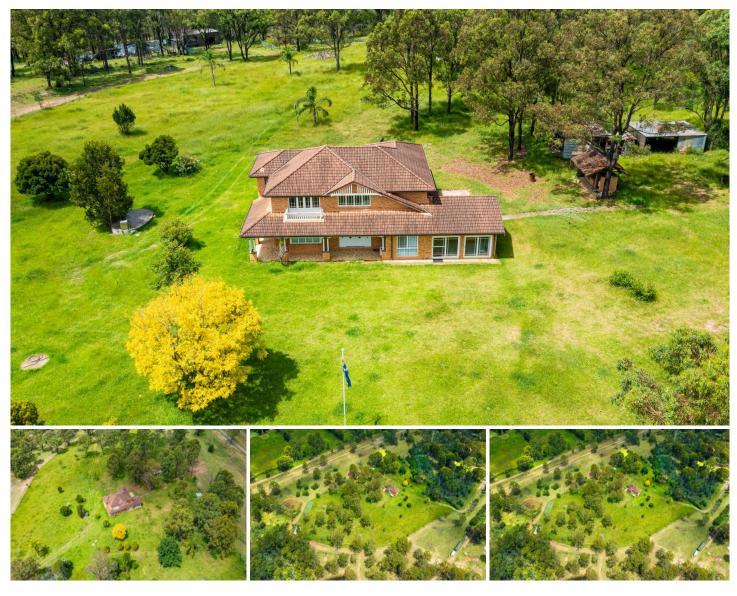

## **400 Wilton Park Road WILTON NSW**

Fantastic opportunity to secure a large parcel of land located in prime location perfect for future development. Situated on an impressive 46 acres, properties like this are far between and will be snatched up fast.

Potential subdivision S.T.C.A, located in what is one of the fastest growing suburbs of South-West Sydney.

Also located on the property is a large double story, six-bedroom house fully equipped with three bathrooms, bright and airy grand living area, extensive Kitchen, impressive lounge room. A perfect opportunity to earn a passive income while the area booms.