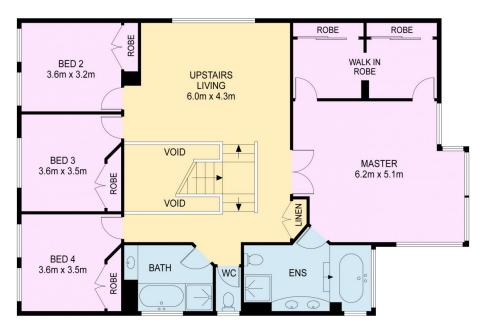

Prepare to be amazed by the splendour of the master bedroom, which offers an abundance of space for relaxation and personal indulgence. Complete with monster walk-in robe and ensuite, this property offers comfort and luxury at every step.

Comprising of a further 3 good-size bedrooms (all with BIR's), open plan kitchen, meals and living, formal dining and 2 more living areas, this home boasts space for any family and their guests.

Convenience is at your fingertips. Nestled in the desirable

4 🕒 2 🔓 2 🖨

Land Size: 606 sqm

View: https://www.macarthurunited.com.au/80254

43

Jake Alchin 0438 228 722

Ryan Shumack 0426 984 815

**FIRST FLOOR** 

**GROUND FLOOR** 