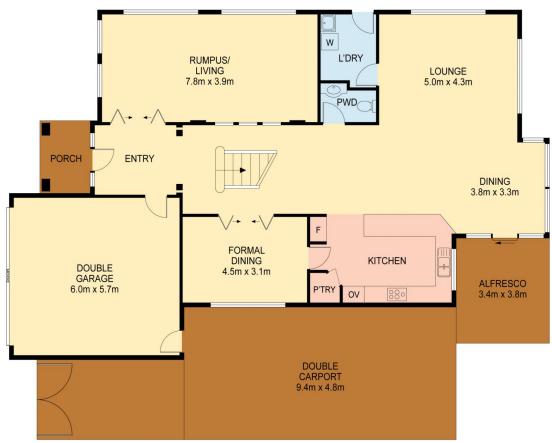

Comprising of a further 3 good-size bedrooms (all with BIR's), open plan kitchen, meals and living, formal dining and 2 more living areas, this home boasts space for any family and their guests.

Convenience is at your fingertips. Nestled in the desirable

4 🕒 2 🔓 2 🖨

Land Size: 606 sqm

View: https://www.macarthurunited.com.au/80254

43

Jake Alchin 0438 228 722

Ryan Shumack 0426 984 815

**FIRST FLOOR** 

**GROUND FLOOR** 