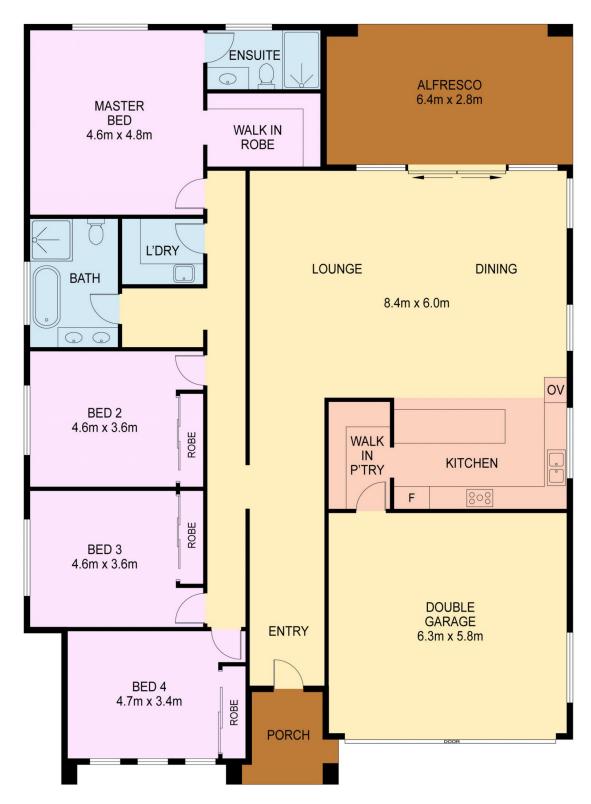

## 22 MALLEE CRESCENT, TAHMOOR

Disclaimer: This Floor plan and/or site plan is an approximation for illustration purposes only.

All measurements are approximate and not guaranteed to be exact or to scale

Interested parties should confirm measurements by their own means

SCALE 0 1 2 3 4m