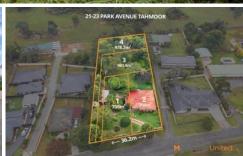

## 21 -23 Park Ave TAHMOOR NSW

Presenting a rare opportunity for developers to capitalise on the fast-growing Tahmoor region, 21-23 Park Avenue offers investors the chance to develop with four quality lots available and ready to go. The address has been DA approved for subdivision into four lots, varying from 700sqm to 978sqm, on a total block size of 3339sqm, with each lot acting as an attractive choice for development of a family home.