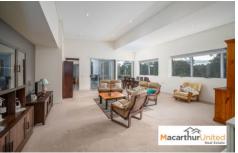

## Featured in the villa are: -

? 3 Generous sized Bedrooms, 2 with built in robes.

? Main bedroom features a large Built-In Robe, spacious En-suite and access to the large balcony through glass sliding doors, enjoy waking up to sunlit mornings.