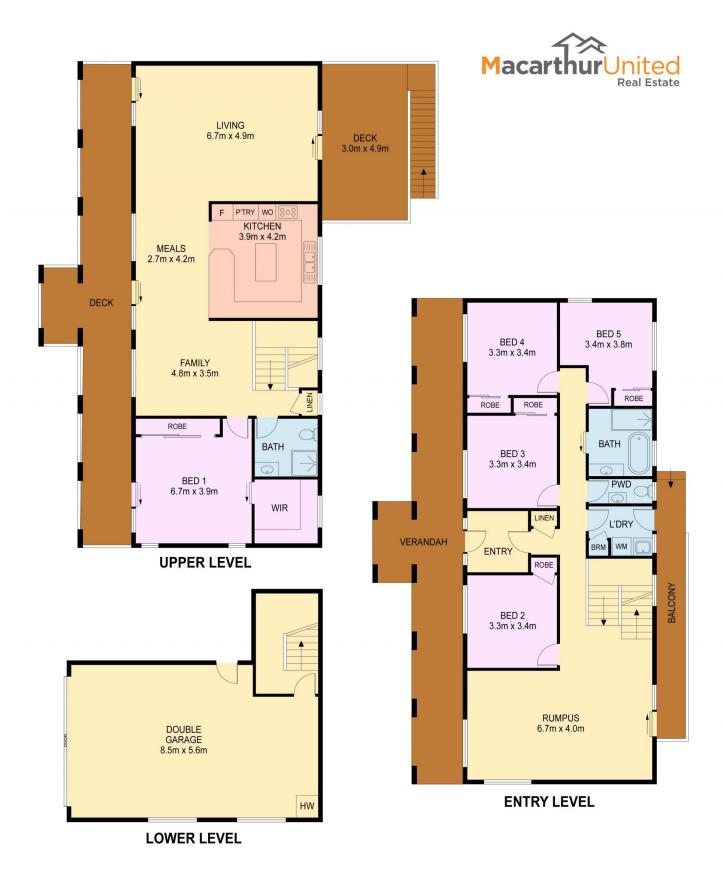

## 19 Abington Crescent GLEN ALPINE NSW

Welcome to your dream home! This is the perfect blend of warmth and comfort, offering unrivalled spacious living and prime location, 19 Abington Crescent is one not to be missed.

Comprising of five spacious bedrooms, 4 with BIR's and the master bedroom being complete with its own walk-in robe and ensuite. Featuring a spacious open plan kitchen and dining, multiple living rooms and meals area, this home can accommodate any family.

Step outside to your own personal oasis! The large outdoor entertainment area is positioned perfectly overlooking your sparkling in-ground swimming pool. This property will be appreciated by many.

Situated on an impressive 854 sqm block and located in

## 19 ABINGTON CRESCENT GLEN ALPINE

Disclaimer: This Floor plan and/or site plan is an approximation for illustration purposes only.

All measurements are approximate and not guaranteed to be exact or to scale

Interested parties should confirm measurements by their own means