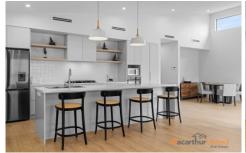

The core living, dining and kitchen spaces are open plan and delightful, boasting an airy atmosphere that encapsulates an effortlessly easy entertaining and relaxation space. The gas kitchen is appointed with stone-top benches and a large island with breakfast