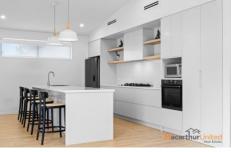

The core living, dining and kitchen spaces are open plan and delightful, boasting an airy atmosphere that encapsulates an effortlessly easy entertaining and relaxation space. The gas kitchen is appointed with stone-top benches and a large island with breakfast