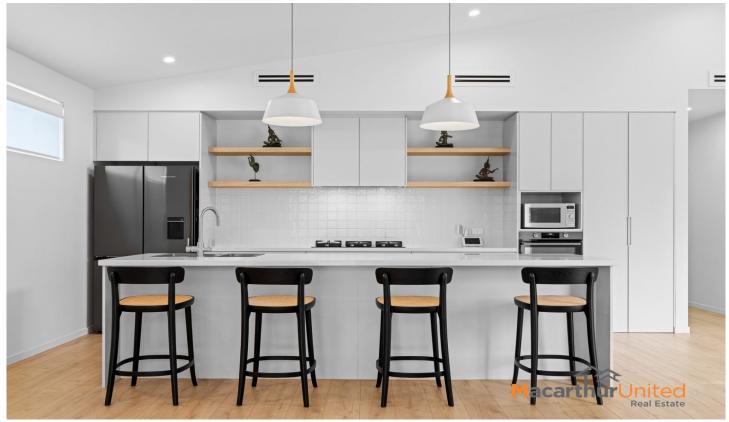

The core living, dining and kitchen spaces are open plan and delightful, boasting an airy atmosphere that encapsulates an effortlessly easy entertaining and relaxation space. The gas kitchen is appointed with stone-top benches and a large island with breakfast