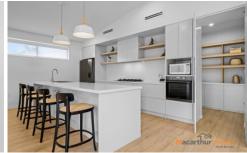

The core living, dining and kitchen spaces are open plan and delightful, boasting an airy atmosphere that encapsulates an effortlessly easy entertaining and relaxation space. The gas kitchen is appointed with stone-top benches and a large island with breakfast