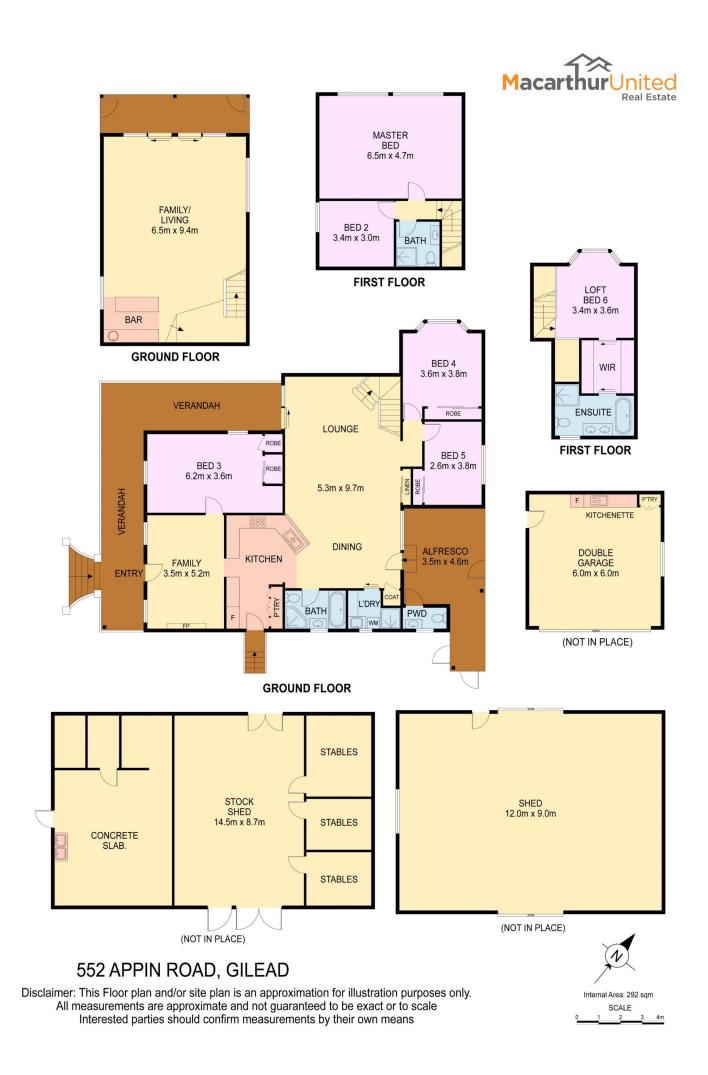

The primary residence is large and wonderfully presented, boasting spacious core living areas with sweeping ceilings, two fireplaces, and ducted air conditioning. The bright gas kitchen has been freshly updated, along with an additional exterior bathroom and refreshed interiors. Bedrooms are

## For full version visit the website

6 🛤 3 🚔 3 🚘

| Туре  | : House         |
|-------|-----------------|
| Price | : Contact Agent |

Land Size : 12.14 ha

View : https://www.macarthurunited.com.au/80871 89