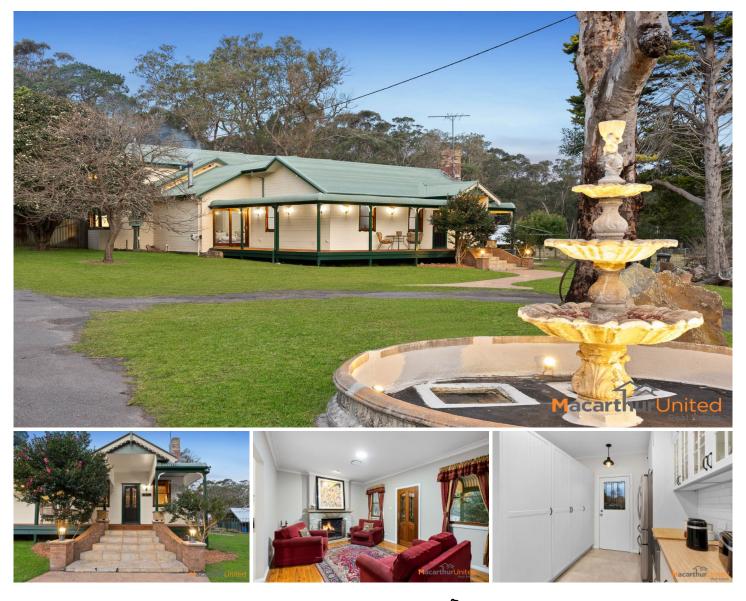

## 552 Appin Road GILEAD NSW

With pristine bush surroundings and 33 acres\* that push up right against the natural bounty of the Georges River, 552 Appin Road is a truly special property unlike any other. Well equipped for cattle, sheep and horses with a variety of paddocks, horse stalls, a horse arena, and more, this lifestyle property is everything you could possibly dream of. Notably, with incoming development in the region, and a convenient position just 13-minutes from Macarthur Square and Campbelltown, this property promises vast potential for further development.

The primary residence is large and wonderfully presented, boasting spacious core living areas with sweeping ceilings, two fireplaces, and ducted air conditioning. The bright gas kitchen has been freshly updated, along with an additional exterior bathroom and refreshed interiors. Bedrooms are