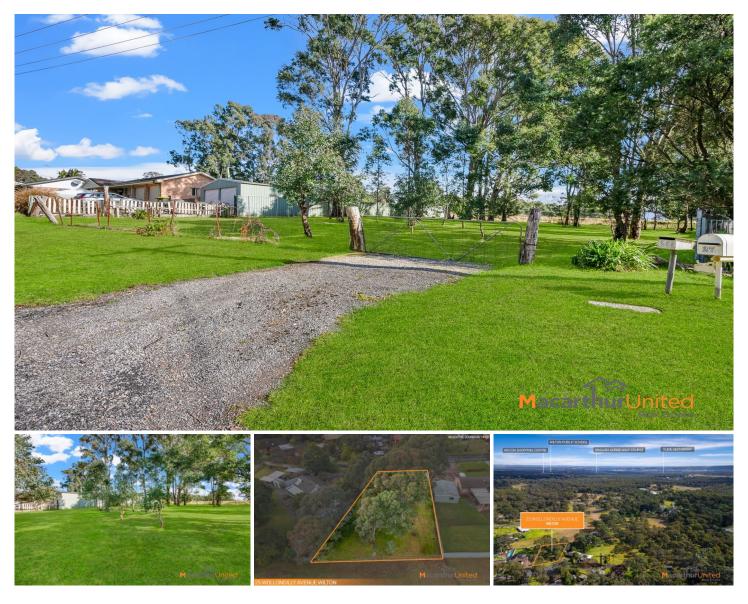

## 25 Wollondilly Avenue WILTON NSW

Located in the ever-popular and thriving suburb of Wilton and situated in a quiet cul-de-sac, sits this large 1012 sqm parcel of land, ready to build your dream home.

This parcel is situated close to Wilton Shops, local Schools and Hume Highway access and only 15 minutes drive to Picton and is on Town Water.

Main features:

- Fully Fenced
- Town Water Connected throughout the property

Additional Location information:

- Approx 25 Mins to Campbelltown

For full version visit the website

https://www.macarthurunited.com.au

| Туре      | : Land                                  |
|-----------|-----------------------------------------|
| Price     | : \$660,000 - \$725,000                 |
| Land Size | : 1012 sqm                              |
| View      | : https://www.macarthurunited.com.au/81 |