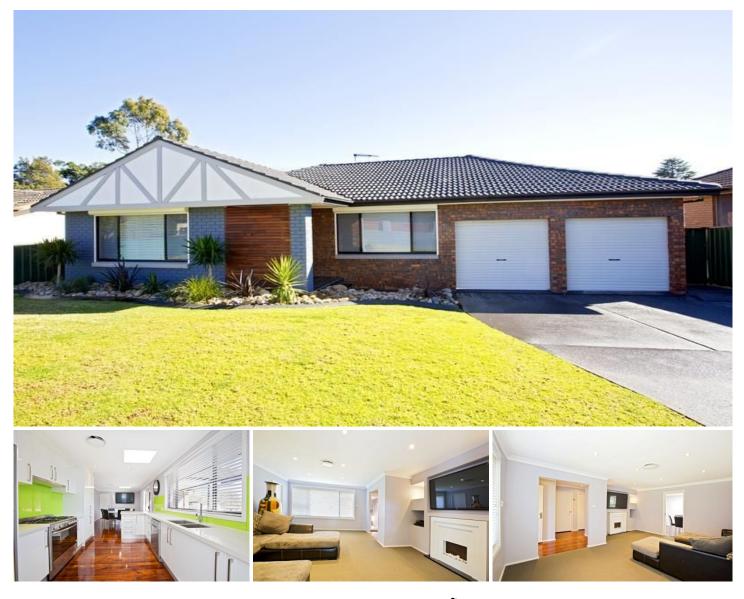

## 35 Coppabella Crescent BRADBURY NSW

Welcome to your dream! This hidden gem is the perfect blend of warmth and comfort, offering spacious living and unrivalled location, 35 Coppabella is one not to be missed.

With the home comprising of 4 bedrooms with BIR's, large family room and open plan kitchen and dining, this house offers ample space for family and friends to enjoy.

Step outside to your own personal oasis! The large outdoor entertainment area is positioned perfectly overlooking your sparkling swimming pool. This property will be loved by many.

Situated on an impressive 565 sqm block and located in the ever-popular suburb of Bradbury this property is