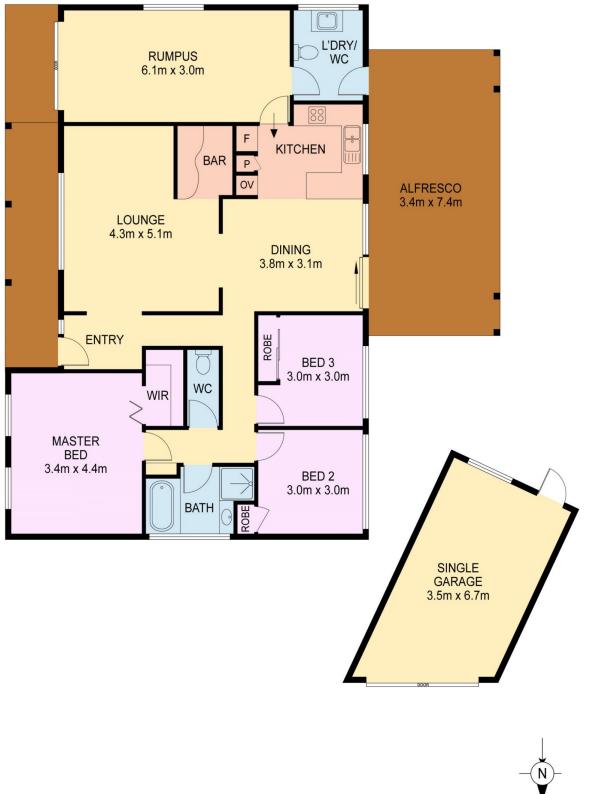

## 2 SOLANDER STREET, RUSE

Disclaimer: This Floor plan and/or site plan is an approximation for illustration purposes only. All measurements are approximate and not guaranteed to be exact or to scale Interested parties should confirm measurements by their own means Internal Area: 128 sqm SCALE 0 1 2 3 4m