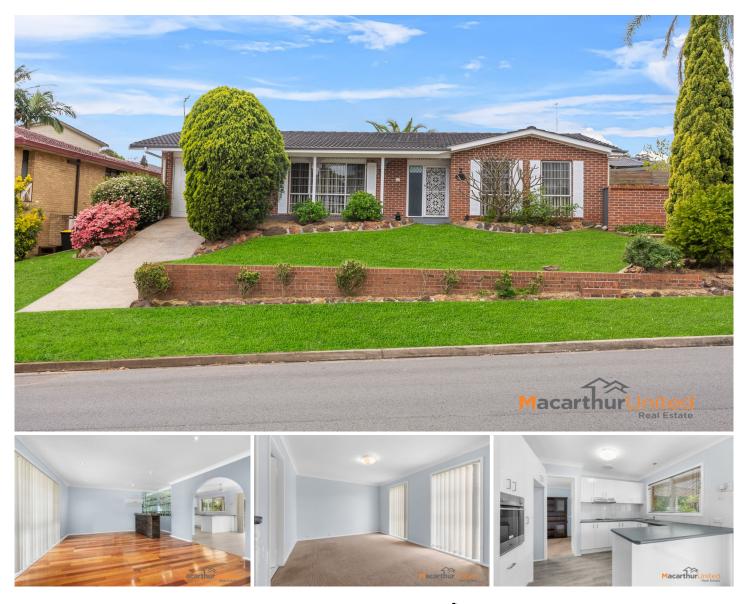

## 2 Solander Street RUSE NSW

Situated in ever-popular Ruse, sits this beautifully presented brick veneer home that offers you and your family a spacious home that provides warmth and comfort.

Featuring 3 good-side bedrooms (master with walk-in robe and remaining with BIR's), neat and tidy kitchen and bathroom, dual living areas, dining area, and refreshing outdoor entertainment, this property has space for a family to enjoy.

Located on an impressive 575sqm block, this property is only a short drive to Campbelltown CBD, Hospital and Train Station. Have location as a convenience being surrounded by local shops, parks, and schools.

## 3 🎮 1 🚰 1 🚘

Type : House

**Price :** \$800,000 - \$880,000

View : https://www.macarthurunited.com.au/8147422

Jake Alchin 0438 228 722

Ryan Shumack 0426 984 815

For full version visit the website

https://www.macarthurunited.com.au