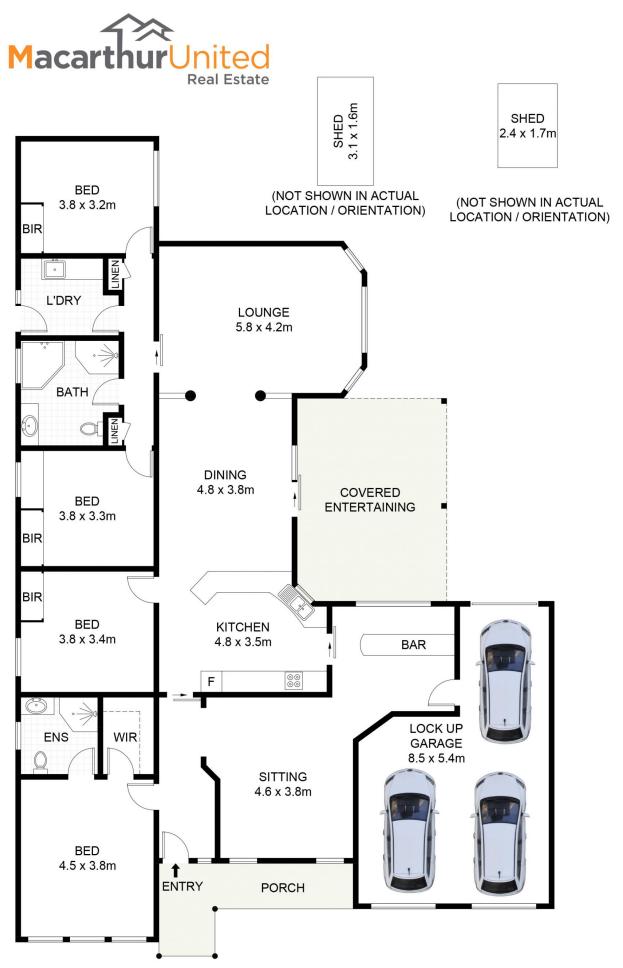

## **3 Hewitt Link HARRINGTON PARK NSW**

Welcome to your dream home! This is the perfect blend of warmth and comfort, offering unrivalled spacious living and prime location, 3 Hewitt Link is one not to be missed.

Comprising of four spacious bedrooms, 3 with BIR's and the master bedroom being complete with its own walk-in robe and ensuite. Featuring a spacious open plan kitchen and dining and multiple living rooms, this home can accommodate any family.

Step outside to your own personal oasis! The large outdoor entertainment area is positioned perfectly overlooking your salt-water sparkling in-ground pool, this property will be appreciated by many.

For full version visit the website