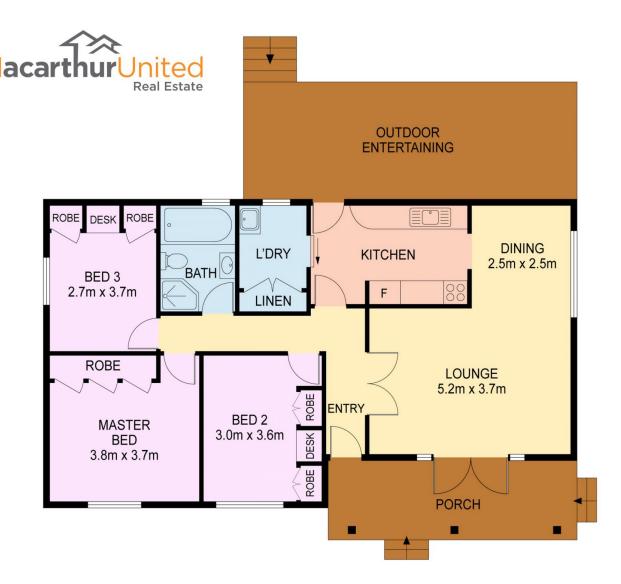

The property itself is a three-bedroom delight with tall

## 534 APPIN ROAD, GILEAD

Disclaimer: This Floor plan and/or site plan is an approximation for illustration purposes only.

All measurements are approximate and not guaranteed to be exact or to scale

Interested parties should confirm measurements by their own means

Internal Area: 92 sqm