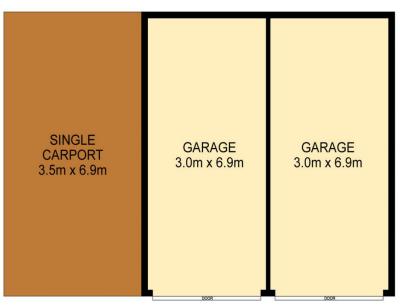

Boasting over approx.. three acres of level, mostly cleared land, this property presents a wealth of options for growth and investment. Extended, fenced yards wrap around both sides of the home, with a large double garage/shed and providing storage solutions. The property is currently being rented by a reliable tenant, offering investors a secure entry point to income stream.

## 534 APPIN ROAD, GILEAD

Disclaimer: This Floor plan and/or site plan is an approximation for illustration purposes only.

All measurements are approximate and not guaranteed to be exact or to scale

Interested parties should confirm measurements by their own means